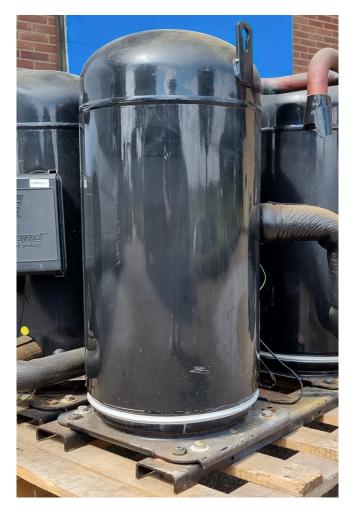

## Copeland ZR310KCE-TWD-522

### **Specifications**

| Brand                                           | Copeland         |
|-------------------------------------------------|------------------|
| Туре                                            | ZR310KCE-TWD-522 |
| Refrigerant                                     | Freon            |
| kW at $+10^{\circ}\text{C}/+40^{\circ}\text{C}$ | 59,6             |
| kW at 0°C/+40°C                                 | 40,1             |
| kW at -5ºC/+40ºC                                | 32,5             |
| kW at -10°C/+40°C                               | 26,0             |
| Sight Glass                                     | /                |
| m3 / h                                          | 71,4             |
| Power                                           | 50hz/60hz 3Ph    |
| Remarks                                         | Y.o.b. 2008      |
| Sizes                                           | 540x540x800 mm   |
|                                                 | (LxWxH)          |
| Stock                                           | 4                |

#### **Used Copeland ZR310KCE-TWD-522**

Used Copeland ZR310KCE-TWD-522 scroll compressor. This compressor has a capacity of 59,59 kW based on R134A and T  $+10^{\circ}$ C/ $+40^{\circ}$ C.

\*Why choose for HOSBV? Were not only the largest used refrigeration specialist in Europe, but also, we deliver all equipment after it has passed our extensive quality check and industrial cleaning. A warranty is always guaranteed. \*if requested we are happy to arrange your logistics.