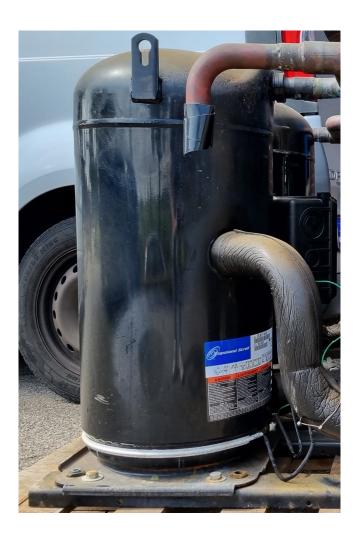

#### **Used Copeland ZR310KCE-TWD-522**

Used Copeland ZR310KCE-TWD-522 scroll compressor. This compressor has a capacity of 59,59 kW based on R134A and T  $+10^{\circ}$ C/ $+40^{\circ}$ C.

\*Why choose for HOSBV? Were not only the largest used refrigeration specialist in Europe, but also, we deliver all equipment after it has passed our extensive quality check and industrial cleaning. A warranty is always guaranteed. \*if requested we are happy to arrange your logistics.