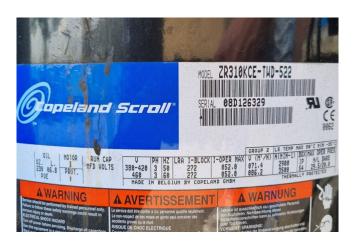

## Copeland ZR310KCE-TWD-522

### **Specifications**

| Brand                                           | Copeland         |
|-------------------------------------------------|------------------|
| Туре                                            | ZR310KCE-TWD-522 |
| Refrigerant                                     | Freon            |
| kW at $+10^{\circ}\text{C}/+40^{\circ}\text{C}$ | 59,6             |
| kW at 0°C/+40°C                                 | 40,1             |
| kW at -5ºC/+40ºC                                | 32,5             |
| kW at -10°C/+40°C                               | 26,0             |
| Sight Glass                                     | /                |
| m3 / h                                          | 71,4             |
| Power                                           | 50hz/60hz 3Ph    |
| Remarks                                         | Y.o.b. 2008      |
| Sizes                                           | 540x540x800 mm   |
|                                                 | (LxWxH)          |
| Stock                                           | 4                |

#### **Used Copeland ZR310KCE-TWD-522**

Used Copeland ZR310KCE-TWD-522 scroll compressor. This compressor has a capacity of 59,59 kW based on R134A and T  $+10^{\circ}$ C/ $+40^{\circ}$ C.

\*Why choose for HOSBV? Were not only the largest used refrigeration specialist in Europe, but also, we deliver all equipment after it has passed our extensive quality check and industrial cleaning. A warranty is always guaranteed. \*if requested we are happy to arrange your logistics.