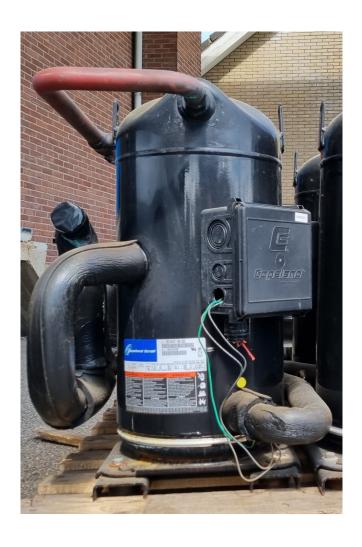

#### **Used Copeland ZR310KCE-TWD-522**

Used Copeland ZR310KCE-TWD-522 scroll compressor. This compressor has a capacity of 59,59 kW based on R134A and T  $+10^{\circ}$ C/ $+40^{\circ}$ C.

\*Why choose for HOSBV? Were not only the largest used refrigeration specialist in Europe, but also, we deliver all equipment after it has passed our extensive quality check and industrial cleaning. A warranty is always guaranteed. \*if requested we are happy to arrange your logistics.