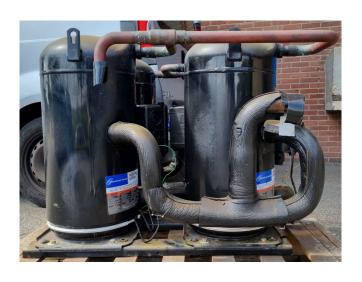

#### **Used Copeland ZR310KCE-TWD-522**

Used Copeland ZR310KCE-TWD-522 scroll compressor. This compressor has a capacity of 59,59 kW based on R134A and T  $+10^{\circ}$ C/ $+40^{\circ}$ C.

\*Why choose for HOSBV? Were not only the largest used refrigeration specialist in Europe, but also, we deliver all equipment after it has passed our extensive quality check and industrial cleaning. A warranty is always guaranteed. \*if requested we are happy to arrange your logistics.