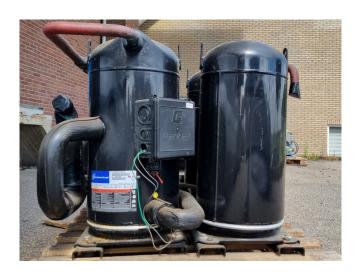

## Copeland ZR310KCE-TWD-522

### **Specifications**

| Brand                                           | Copeland         |
|-------------------------------------------------|------------------|
| Туре                                            | ZR310KCE-TWD-522 |
| Refrigerant                                     | Freon            |
| kW at $+10^{\circ}\text{C}/+40^{\circ}\text{C}$ | 59,6             |
| kW at 0°C/+40°C                                 | 40,1             |
| kW at -5ºC/+40ºC                                | 32,5             |
| kW at -10°C/+40°C                               | 26,0             |
| Sight Glass                                     | /                |
| m3 / h                                          | 71,4             |
| Power                                           | 50hz/60hz 3Ph    |
| Remarks                                         | Y.o.b. 2008      |
| Sizes                                           | 540x540x800 mm   |
|                                                 | (LxWxH)          |
| Stock                                           | 4                |

#### **Used Copeland ZR310KCE-TWD-522**

Used Copeland ZR310KCE-TWD-522 scroll compressor. This compressor has a capacity of 59,59 kW based on R134A and T  $+10^{\circ}$ C/ $+40^{\circ}$ C.

\*Why choose for HOSBV? Were not only the largest used refrigeration specialist in Europe, but also, we deliver all equipment after it has passed our extensive quality check and industrial cleaning. A warranty is always guaranteed. \*if requested we are happy to arrange your logistics.