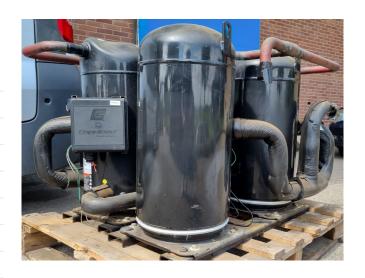

## Copeland ZR310KCE-TWD-522

### **Specifications**

| Brand                                           | Copeland         |
|-------------------------------------------------|------------------|
| Туре                                            | ZR310KCE-TWD-522 |
| Refrigerant                                     | Freon            |
| kW at $+10^{\circ}\text{C}/+40^{\circ}\text{C}$ | 59,6             |
| kW at 0°C/+40°C                                 | 40,1             |
| kW at -5ºC/+40ºC                                | 32,5             |
| kW at -10°C/+40°C                               | 26,0             |
| Sight Glass                                     | /                |
| m3 / h                                          | 71,4             |
| Power                                           | 50hz/60hz 3Ph    |
| Remarks                                         | Y.o.b. 2008      |
| Sizes                                           | 540x540x800 mm   |
|                                                 | (LxWxH)          |
| Stock                                           | 4                |

#### **Used Copeland ZR310KCE-TWD-522**

Used Copeland ZR310KCE-TWD-522 scroll compressor. This compressor has a capacity of 59,59 kW based on R134A and T  $+10^{\circ}$ C/ $+40^{\circ}$ C.

\*Why choose for HOSBV? Were not only the largest used refrigeration specialist in Europe, but also, we deliver all equipment after it has passed our extensive quality check and industrial cleaning. A warranty is always guaranteed. \*if requested we are happy to arrange your logistics.